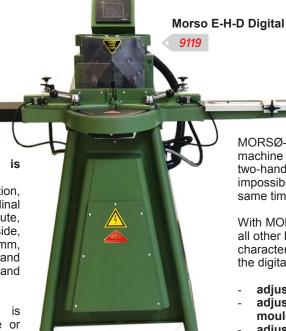

## **Mitring Machine EHD**

Quality, service, and experience since 1911

digital, fully automatic, electric/hydraulic

**DUST FREE OPERATION - NO COMPRESSOR NEEDED** 

The MORSØ-EH Digital is delivered with:

Two-hand release operation, safety guard, sliding longitudinal stop, second stop, waste chute, extension table for the left side, measuring scale up to 1500 mm, adjustable fence, adjustable and automatic rebate supports and clamping cylinders.

The MORSØ-EH Digital is available with single phase or three phase motor, voltage to your requirements.

MORSØ-EH Digital is a fully automatic, electric/ hydraulic mitring machine with a two-hand release built on and digital screen. The two-hand release makes the machine absolutely safe as it is impossible to operate the machine and touch the knives at the

With MORSØ-EH Digital you achieve the clean smooth cut as with all other MORSØ Machines. The MORSØ-EH Digital has the same characteristics as the MORSØ-EH, but all adjustments are built in the digital screen:

- adjustment of length of stroke (three different length)
- adjustment of cutting cycle with two cut for narrow mouldings
- adjustment of cutting cycle with more cuts for wider mouldings
- adjustment for hard or soft wood
- automatic switch off of the machine after a certain time.

The MORSØ EH Digital is excellent for repetition works, as:

- it is as fast as a double mitre saw
- the cutting waste drops into a waste chute
- the working procedure creates no dust
- the noise level is below 70dB.